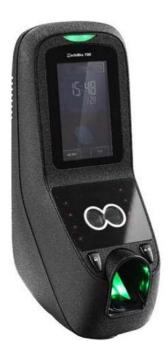

## Kambar Technologies

ESSL Face Recognition Access Control +

Time Attendance System

**Product Description** MultiBio 700 is a new generation multiple biometric identification product, standard integrating with Face, Fingerprint, PIN recognition and optional with RFID mode, as to facial identification algorithm, it captures the relative position, size, and shape of user's eyes, nose, cheekbones, and jaw features, these feature templates are used to be matching feature data, when users verify on device, it distills captured features into value and compares with templates to eliminate variance. MultiBio 700 may hold 400 faces (optional 3000) without dividing groups; its default identification mode is Fingerprint & Face, additionally, in order to improve security for human life and enterprise information.

## **Features**

- Identification methods include Face, Fingerprint/RFID and/or Password.
- Elegant ergonomic design.
- ✤ 3.0" Color TFT screen with GUI Interface
- Infra-red optical system enables useridentification in poorly lit environments
- Wigand input for working with Wigand reader, output connects to access control panel.
- Optional with ID card module or Mifare card module.
- 50 time zones, 99 groups and 10 unlock combinations, anti-pass back and dismantle function. Built-in Serial and Ethernet ports.

## **Technical Specification**

- User Capacity: 400
- Finger Capacity: 2,000
- ID Card Capacity: 10,000
- Transaction Storage : 1,00,000
- Camera: High Resolution Infrared Camera
- Communications: TCP/IP, USB, RS485
- Processor: Multi-Bio CPU 630 MHz
- Memory: 256M Flash, 64M SDRAM
- Identification time : < =2 seconds</p>
- ✤ FAR: <=0.0001%</p>
- ✤ FRR: <=1%</p>
- Operating Temperature : 0°C 45°C
- Operating Humidity : 20%-80%
- Power Supply: 12V DC, 3A
- Access Control Interface: 3<sup>rd</sup> Party Electric Lock, Door Sensor, Exit button
- Optional Function: ID Card, Mifare Card, Webserver, GPRS, Battery(200mA)
- Display: 4.3 Inch Touch Screen
- Algorithm Version: Face 7.0
- Language: English