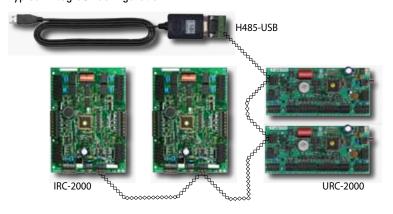

Typical Integra32 configuration:

Windows 7

Windows Vista:

Windows XP

# RBH Integra32 Panels

Connect up to 16 Integra32 panels to a single LIF-200.

IRC-2000 Series panels can be connected via RS485 channel.

URC-2000 Series panels can be connected via RS485 channel.