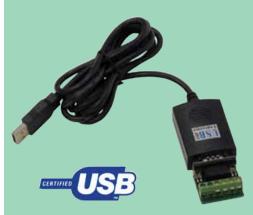

# **USB TO RS-485 CONVERTER H485-USB**

On many modern desktop and portable computers a serial RS-232 port had become a legacy device and is not available in most configurations.

Our H485-USB makes any PC, outfitted with an USB port, capable of connecting to our access control panels of IRC-2000 and URC-2000 families.

H485-USB converter gets it's power directly from the USB port and does not require an additional power supply. Half-duplex RS-485 is supported at 300-230.4 kbps.

Screw down connector makes termination of the field cabling very convenient.

- Windows 7 compatibe!
- USB port powered
- Compact design
- Robust Housing
- Screw-down connector
- LOW COST!