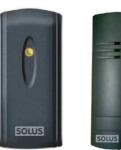

MFR 08 & 09 Readers

#### Introduction

MFR 08 is a user configurable Mifare® sector data reader. It can be configured to read Mifare® card with MAD1/MAD2 standards in a Mifare® application open system, or can be configured to read the user-defined sector data (Non MAD) in a user defined closed system.

Output interface is able to configure as an RS232 output or Wiegand output or ABA Tk2. For Wiegand output is selectable from 26 bits to 128 bits.

MFR 09 is Cost effective option and reads CSN of Mifare, fits well to substitute Proximity card application, where writing data on card is not required. MFR 09 is also available in keypad option; keypad output is provided in Wiegand format and is compatible with any Wiegand Access Control Panel.