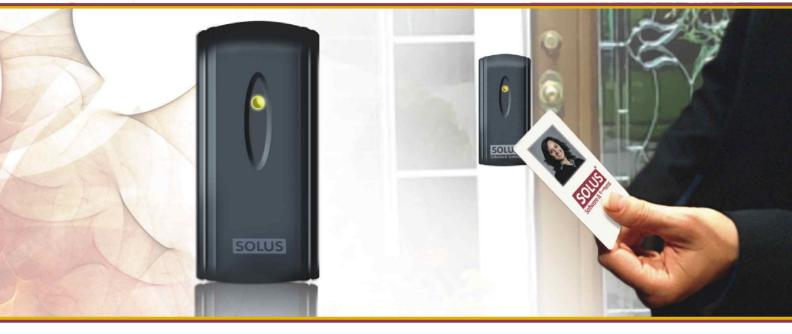

#### Introduction

MFR 08 is a user configurable Mifare® sector data reader. It can be configured to read Mifare® card with MAD1/MAD2 standards in a Mifare® application open system, or can be configured to read the user-defined sector data (Non MAD) in a user defined closed system.

Output interface is able to configure as an RS232 output or Wiegand output or ABA Tk2. For Wiegand output is selectable from 26 bits to 128 bits.

MFR 09 is Cost effective option and reads CSN of Mifare, fits well to substitute Proximity card application, where writing data on card is not required. MFR 09 is also available in keypad option; keypad output is provided in Wiegand format and is compatible with any Wiegand Access Control Panel.