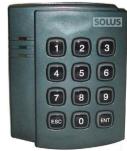

Output interface is able to configure as an RS232 output or Wiegand output or ABA Tk2. For Wiegand output is selectable from 26 bits to 128 bits.

MFR 09 is Cost effective option and reads CSN of Mifare, fits well to substitute Proximity card application, where writing data on card is not required. MFR 09 is also available in keypad option; keypad output is provided in Wiegand format and is compatible with any Wiegand Access Control Panel.