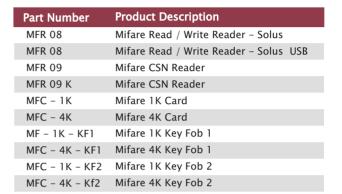

## **Ordering Information**

MFR 08 & 09 Readers

#### Introduction

MFR 08 is a user configurable Mifare® sector data reader. It can be configured to read Mifare® card with MAD1/MAD2 standards in a Mifare® application open system, or can be configured to read the user-defined sector data (Non MAD) in a user defined closed system.

Output interface is able to configure as an RS232 output or Wiegand output or ABA Tk2. For Wiegand output is selectable from 26 bits to 128 bits.

MFR 09 is Cost effective option and reads CSN of Mifare, fits well to substitute Proximity card application, where writing data on card is not required. MFR 09 is also available in keypad option; keypad output is provided in Wiegand format and is compatible with any Wiegand Access Control Panel.